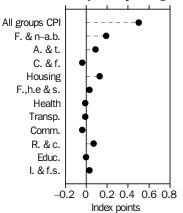

### **Contribution to quarterly change**

#### MAIN CONTRIBUTORS TO CHANGE

CPI GROUPS

The discussion of the CPI groups below is ordered in terms of their absolute significance to the change in All groups index points for the quarter (see Tables 6 and 7). Unless otherwise stated, the analysis uses original, not seasonally adjusted, estimates.

WEIGHTED AVERAGE OF EIGHT CAPITAL CITIES, Percentage change from previous quarter

FOOD AND
NON-ALCOHOLIC
BEVERAGES GROUP
(+1.2%)

The main contributor to the rise in the food and non-alcoholic beverages group for the September quarter 2014 was fruit (+14.7%). The rise was partially offset by a fall in bread (-3.0%).

In seasonally adjusted terms, the housing group fell 0.4% in the September quarter 2014. The main contributor to the fall was electricity (-8.1%).

ALCOHOL AND TOBACCO GROUP (+1.1%)

The main contributor to the rise in the alcohol and tobacco group for the September quarter 2014 was tobacco ( $\pm 2.3\%$ ), mainly due to the effects of the federal excise tax increase from 1 September 2014.

## MAIN CONTRIBUTORS TO CHANGE continued

ALCOHOL AND TOBACCO GROUP (+1.1%) continued

Over the twelve months to the September quarter 2014, the alcohol and tobacco group rose 7.3%. The main contributor to the rise was tobacco (+15.0%).

In seasonally adjusted terms, the alcohol and tobacco group rose 1.2% in the September quarter 2014. The main contributor to the rise was tobacco (+2.4%).

RECREATION AND
CULTURE GROUP (+0.6%)

The main contributor to the rise in the recreation and culture group for the September quarter 2014 was international holiday travel and accommodation (+1.3%). The rise was partially offset by falls in pets and related products (-1.8%) and games, toys and hobbies (-1.3%).

The main contributor to the fall in the communication group for the September quarter 2014 was telecommunication equipment and services (-1.5%).

Over the twelve months to the September quarter 2014, the communication group fell 1.8%. The main contributor to the fall was telecommunication equipment and services (-2.1%).

The communication group is not seasonally adjusted.

CLOTHING AND FOOTWEAR GROUP (-1.0%)

The main contributors to the fall in the clothing and footwear group for the September quarter 2014 were garments for men (-3.7%) and garments for women (-0.4%). This was partially offset by accessories (+0.4%).

Over the twelve months to the September quarter 2014, the clothing and footwear group fell 2.7%. The main contributors to the fall were garments for men (-3.7%) and garments for women (-2.3%).

In seasonally adjusted terms, the clothing and footwear group fell 2.0% in the September quarter 2014. The main contributor to the fall was garments for men (-5.5%).

INSURANCE AND
FINANCIAL SERVICES
GROUP (+0.6%)

The main contributors to the rise in the insurance and financial services group for the September quarter 2014 were insurance (+0.7%) and other financial services (+0.5%).

FURNISHINGS,
HOUSEHOLD EQUIPMENT
AND SERVICES GROUP
(+0.4%)

The main contributor to the rise in the furnishings, household equipment and services group for the September quarter 2014 was child care (+3.1%).

HEALTH GROUP (-0.2%)

The main contributor to the fall in the health group for the September quarter 2014 was pharmaceutical products (-1.4%), which fell mainly due to the cyclical effect of a greater proportion of consumers exceeding the Pharmaceutical Benefit Scheme (PBS) safety net. The fall was partially offset by a rise in dental services (+0.9%).

TRANSPORT GROUP (-0.1%)

There was a fall for the transport group for the September quarter 2014 mainly due to a decrease in automotive fuel (-2.5%). The fall was partially offset by a rise in other services in respect of motor vehicles (+5.8%).

The education group recorded a movement of 0.1% in the September quarter 2014.

Over the twelve months to the September quarter 2014, the education group rose 5.2%. The main contributor to the rise was secondary education (+6.0%).