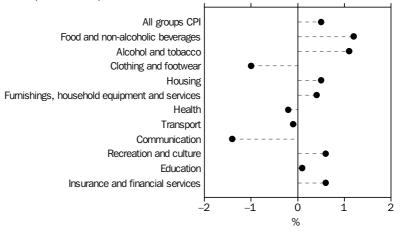

## KEY FIGURES

| WEIGHTED AVERAGE OF EIGHT CAPITAL CITIES      | Jun Qtr 2014 to<br>Sep Qtr 2014 | Sep Qtr 2013 to<br>Sep Qtr 2014 |  |
|-----------------------------------------------|---------------------------------|---------------------------------|--|
|                                               | % change                        | % change                        |  |
| All groups CPI                                | 0.5                             | 2.3                             |  |
| Food and non-alcoholic beverages              | 1.2                             | 3.5                             |  |
| Alcohol and tobacco                           | 1.1                             | 7.3                             |  |
| Clothing and footwear                         | -1.0                            | -2.7                            |  |
| Housing                                       | 0.5                             | 2.3                             |  |
| Furnishings, household equipment and services | 0.4                             | 0.4                             |  |
| Health                                        | -0.2                            | 4.7                             |  |
| Transport                                     | -0.1                            | 0.2                             |  |
| Communication                                 | -1.4                            | -1.8                            |  |
| Recreation and culture                        | 0.6                             | 1.9                             |  |
| Education                                     | 0.1                             | 5.2                             |  |
| Insurance and financial services              | 0.6                             | 1.2                             |  |
| CPI analytical series                         |                                 |                                 |  |
| All groups CPI, seasonally adjusted           | 0.1                             | 2.2                             |  |
| Trimmed mean                                  | 0.4                             | 2.5                             |  |
| Weighted median                               | 0.6                             | 2.6                             |  |

WEIGHTED AVERAGE OF EIGHT CAPITAL CITIES, Percentage change from previous quarter

FOOD AND
NON-ALCOHOLIC
BEVERAGES GROUP
(+1.2%)

The main contributor to the rise in the food and non-alcoholic beverages group for the September quarter 2014 was fruit (+14.7%). The rise was partially offset by a fall in bread (-3.0%).

In seasonally adjusted terms, the housing group fell 0.4% in the September quarter 2014. The main contributor to the fall was electricity (-8.1%).

ALCOHOL AND TOBACCO GROUP (+1.1%)

The main contributor to the rise in the alcohol and tobacco group for the September quarter 2014 was tobacco ( $\pm 2.3\%$ ), mainly due to the effects of the federal excise tax increase from 1 September 2014.

## MAIN CONTRIBUTORS TO CHANGE continued

ALCOHOL AND TOBACCO GROUP (+1.1%) continued

Over the twelve months to the September quarter 2014, the alcohol and tobacco group rose 7.3%. The main contributor to the rise was tobacco (+15.0%).

In seasonally adjusted terms, the alcohol and tobacco group rose 1.2% in the September quarter 2014. The main contributor to the rise was tobacco (+2.4%).

RECREATION AND
CULTURE GROUP (+0.6%)

The main contributor to the rise in the recreation and culture group for the September quarter 2014 was international holiday travel and accommodation (+1.3%). The rise was partially offset by falls in pets and related products (-1.8%) and games, toys and hobbies (-1.3%).

The main contributor to the fall in the communication group for the September quarter 2014 was telecommunication equipment and services (-1.5%).

Over the twelve months to the September quarter 2014, the communication group fell 1.8%. The main contributor to the fall was telecommunication equipment and services (-2.1%).

The communication group is not seasonally adjusted.

CLOTHING AND FOOTWEAR GROUP (-1.0%)

The main contributors to the fall in the clothing and footwear group for the September quarter 2014 were garments for men (-3.7%) and garments for women (-0.4%). This was partially offset by accessories (+0.4%).

Over the twelve months to the September quarter 2014, the clothing and footwear group fell 2.7%. The main contributors to the fall were garments for men (-3.7%) and garments for women (-2.3%).

In seasonally adjusted terms, the clothing and footwear group fell 2.0% in the September quarter 2014. The main contributor to the fall was garments for men (-5.5%).

INSURANCE AND
FINANCIAL SERVICES
GROUP (+0.6%)

The main contributors to the rise in the insurance and financial services group for the September quarter 2014 were insurance (+0.7%) and other financial services (+0.5%).

FURNISHINGS,
HOUSEHOLD EQUIPMENT
AND SERVICES GROUP
(+0.4%)

The main contributor to the rise in the furnishings, household equipment and services group for the September quarter 2014 was child care (+3.1%).

HEALTH GROUP (-0.2%)

The main contributor to the fall in the health group for the September quarter 2014 was pharmaceutical products (-1.4%), which fell mainly due to the cyclical effect of a greater proportion of consumers exceeding the Pharmaceutical Benefit Scheme (PBS) safety net. The fall was partially offset by a rise in dental services (+0.9%).

TRANSPORT GROUP (-0.1%)

There was a fall for the transport group for the September quarter 2014 mainly due to a decrease in automotive fuel (-2.5%). The fall was partially offset by a rise in other services in respect of motor vehicles (+5.8%).

The education group recorded a movement of 0.1% in the September quarter 2014.

Over the twelve months to the September quarter 2014, the education group rose 5.2%. The main contributor to the rise was secondary education (+6.0%).