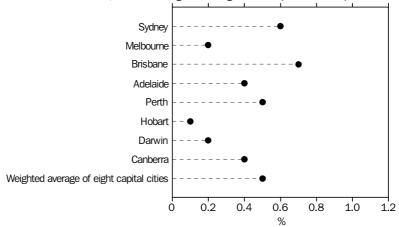

### CAPITAL CITIES COMPARISON

ALL GROUPS CPI

ALL GROUPS CPI, Percentage change from previous quarter

At the All groups level, the CPI rose in all eight capital cities during the September quarter 2014.

The food and non-alcoholic beverages group was the most significant positive contributor to the All groups quarterly movement. The group recorded rises in all eight capital cities. Hobart (+2.3%) recorded the largest movement, mainly driven by increases in fruit.

At the eight capital cities level, the housing group was the second most significant contributor to the All groups quarterly movement (+0.5%), recording rises in five capital cities. The largest city movement was recorded by Adelaide (+2.0%), driven by the removal of a government Emergency Services Levy remission for non-concession ratepayers. Brisbane (+1.4%) recorded rises, mainly due to increases in electricity network charges.

The most significant negative contributors to the quarterly movement were the communication group (-1.4%) and the clothing and footwear group (-1.0%). The communication group recorded decreases in all eight capital cities, mainly due to falls in telecommunication equipment and services. The clothing and footwear group recorded falls in all cities with the exception of Brisbane where the most significant positive contributor was garments for men. The largest decreases for the clothing and footwear group was recorded in Darwin (-3.2%), mainly driven by falls in footwear.

Over the twelve months to the September quarter 2014, the All groups CPI rose in all capital cities with the largest positive movements recorded in Darwin (+2.7%) and Perth (+2.6%). Hobart (+1.9%) recorded the smallest rise over the twelve months to the September quarter 2014.

## ALL GROUPS CPI, All groups index numbers and percentage changes

|                                          | INDEX           |                                 |                                 |
|------------------------------------------|-----------------|---------------------------------|---------------------------------|
|                                          | NUMBER(a)       | PERCENTAGE CH                   | IANGE                           |
|                                          | Sep Qtr<br>2014 | Jun Qtr 2014 to<br>Sep 0tr 2014 | Sep Qtr 2013 to<br>Sep Otr 2014 |
| Curlmou                                  |                 | , .                             | , ,                             |
| Sydney<br>Melbourne                      | 106.6<br>106.1  | 0.6                             | 2.2<br>2.0                      |
| Brisbane                                 | 106.5           | 0.7                             | 2.6                             |
| Adelaide                                 | 105.9           | 0.4                             | 2.1                             |
| Perth                                    | 106.9           | 0.5                             | 2.6                             |
| Hobart                                   | 104.6           | 0.1                             | 1.9                             |
| Darwin                                   | 108.3           | 0.2                             | 2.7                             |
| Canberra                                 | 105.2           | 0.4                             | 2.0                             |
| Weighted average of eight capital cities | 106.4           | 0.5                             | 2.3                             |