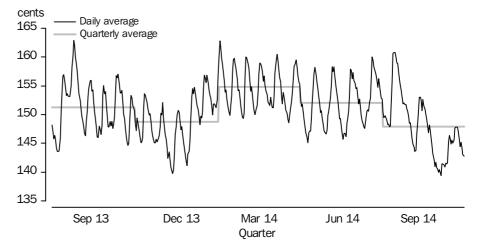

Automotive fuel fell in September (-1.7%) and August (-4.0%), was flat in July (0.0%), rose in June (+3.9%) and fell in May (-5.5%).

The following graph shows the pattern of the average daily prices for unleaded petrol for the eight capital cities over the last fifteen months.

#### AVERAGE PRICE OF UNLEADED PETROL (91 OCTANE), cents per litre