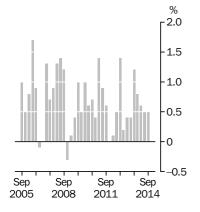

#### **All Groups CPI** Quarterly change

## THE ALL GROUPS CPI

- rose 0.5% in the September quarter 2014, compared with a rise of 0.5% in the June quarter 2014.
- rose 2.3% through the year to the September quarter 2014, compared with a rise of 3.0% through the year to the June quarter 2014.